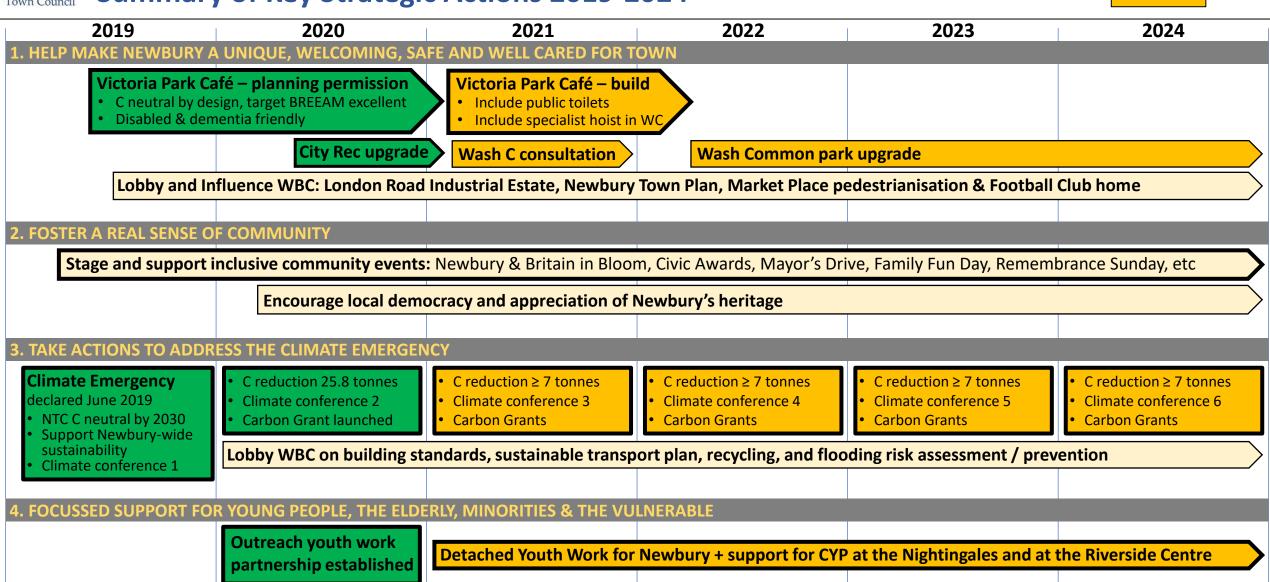

| 6,500   | 4.6% |
| Drinking fountain, Town Hall                         | 1,850   | 1.39 |
| Drinking water taps, City rec and Blossoms Field     | 2,440   | 1.79 |
| Decorate NRC Chapel                                  | 1,200   | 0.9% |
| Conservation- Cemetery chapels                       | 2,860   | 2.0% |
| Civic robes replacement                              | 251     | 0.29 |
| Capital equipment                                    | 5,000   | 3.6% |
| New Community Café VP                                | 60,459  | 43.2 |
| Art and Town Trail                                   | 1,000   | 0.79 |
| Allotment security                                   | 2,075   | 1.5% |

**Total from reserves** 



## **Summary of Key Strategic Actions 2019-2024**

Completed

Ongoing

Planned



## **Our Mission**