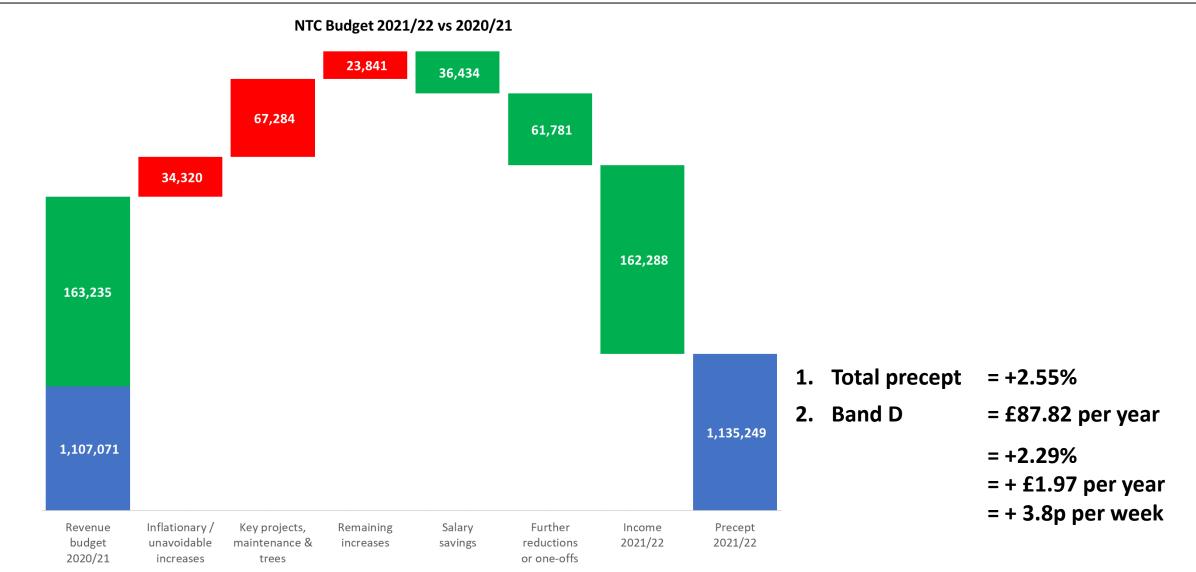

ast 7 tonnes
  - 2. A new wildflower meadow for Victoria Park
  - 3. Biodiversity survey for the public open space at Wash Common
- 4. Carry out a detailed consultation on improvements to the public open space at Wash Common
- 5. Support for key community groups:
  - 1. Community United, Greenham & Crookham Common Commissioners, Friends of Speen Moor, the Newbury Lido CIC
- 6. Provide a strong lobbying voice for Newbury residents, in particular into:
  - 1. Newbury Town Centre Masterplan 2036, including permanent pedestrianisation of the Market Place
  - 2. London Road Industrial Estate development plans, including Newbury Community Football Group
- 7. Continue our programme of maintenance to ensure safety of our buildings and our trees



## Summary of budget changes: 2020/21 vs 2021/22





# Summary of spend together with source of funds and impact on reserves

|   | Total budget:                         | 1,964,260 |      |
|---|---------------------------------------|-----------|------|
|   | funded by:                            |           | %    |
|   | Precept                               | 1,135,249 | 58%  |
|   |                                       |           |      |
| 1 | Other NTC generated income            | 162,288   | 8%   |
| 2 | CIL                                   | 128,330   | 7%   |
| 3 | General Reserves                      | 69,692    | 4%   |
| 4 | Section 106 - all for Café            | 63,541    | 3%   |
| 5 | Earmarked Reserves                    | 155,160   | 8%   |
| 6 | Public Works loan for balance of Café | 250,000   | 13%  |
|   | To