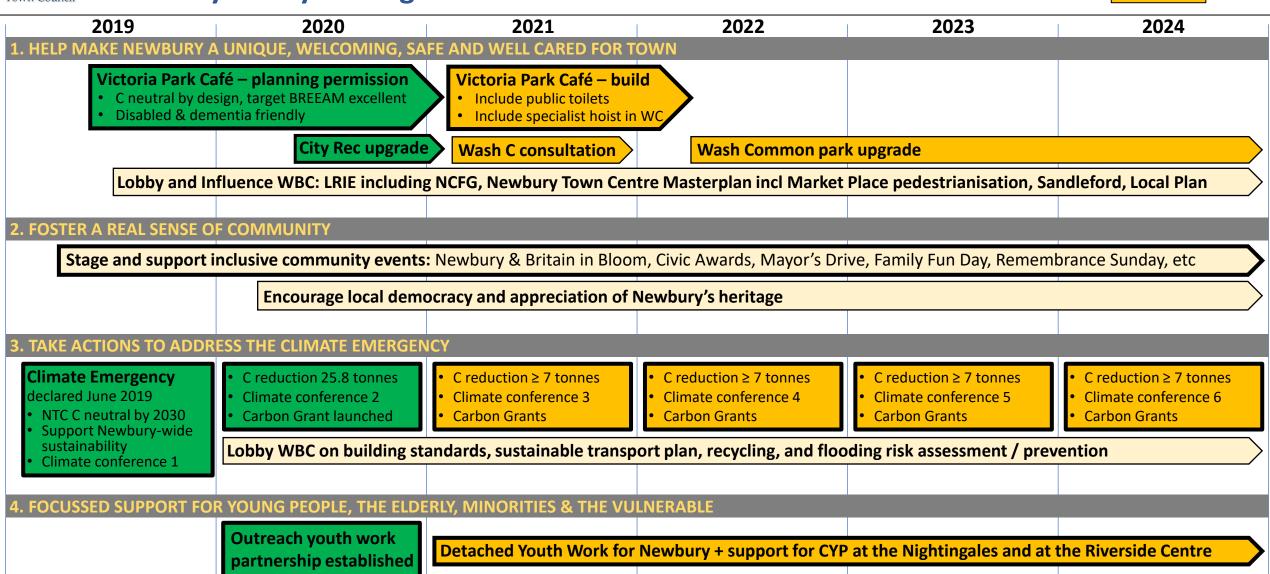

|
| Earmarked Reserves                               | 170,885   | 0         |              | 155,160   |
| Public Works loan for balance of Café            | 250,000   | 0         |              | 250,000   |
| Total Funds                                      | 2,164,891 | 1,601,469 | 27,787       | 1,964,260 |
|                                                  |           |           | •            |           |
| Balanced Budget (-surplus)                       | 0         | -7,992    |              | 0         |





# Strategy 2019-2024 – Year 2 update and Budget 2021/22

1<sup>st</sup> February 2021

Making Newbury a town we can all be proud of



## **Our Mission** – What drives us?

















Completed

Ongoing

Planned

## **Summary of Key Strategic Actions 2019-2024**





## **Significant Delivery Despite Challenges of Covid-19**

#### NTC has successfully delivered several key objectives in Year 1:

- Major upgrade to the City Recreation Ground, and playgrounds at Skyllings and Walton Way
- Significant progress on proposed new Community Café and public toilets for Victoria Park
  - Redesigned to be carbon neutral in operation and target BREEAM Excellent in construction
  - Detailed plans submitted for planning approval in November 2020
- Started a new 3 year partnership with Berkshire Youth to provide outreach youth work
- Significant steps on sustainability:
  - Reduced carbon footprint by 25.8 tonnes vs target of 7 tonnes (which equates to 37% of our directly generated emissions)
  - Held 2 climate conferences and launched a new Climate Grant
  - Sig