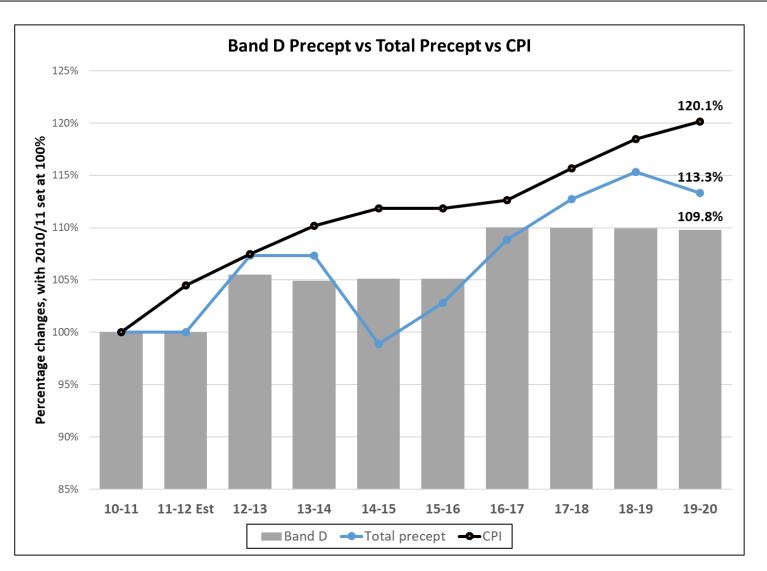

ent in our parks; and the ongoing upkeep of some of our buildings has fallen behind





#### Making Newbury a town we can all be proud of

#### **Total precept and Band D precept**

- 1. All households in the parish of Newbury pay a precept to Newbury Town Council. The number of households is called the tax base
- 2. The total precept is the total amount paid to the council by these households
- The amount each household pays depends on the tax base and the total precept required by the council budget. The rate for Band D properties is usually quoted
- 4. Since 2010 the Band D precept has risen by 9.8% despite the total precept going up by 13.3%. This is because the tax base has increased to compensate
- 5. For 2020/21 the tax base has decreased from 12,974 to 12,895 a reduction of 0.6%





#### Making Newbury a town we can all be proud of

#### Band D precept comparisons

- Since 2011, the Band D council tax from West Berkshire Council, including the adult social care precept, has risen by 21.5%
- Since 2014, the average Band D precept for town and parish councils in England has risen by 28.3%





## Summary of changes to the precept for 2020/21

- 1. The funding of new strategic projects come from savings vs the 2019/20 budget
- 2. An increase in the total precept is necessary in order to cover lost income and inflationary and IT increases
- The reduction in the tax base in effect adds a further shortfall in the total precept on a like for like basis





## **Resulting Band D precept rate**

- The precept for Band D for the year 2020/21 will be £85.86 per household