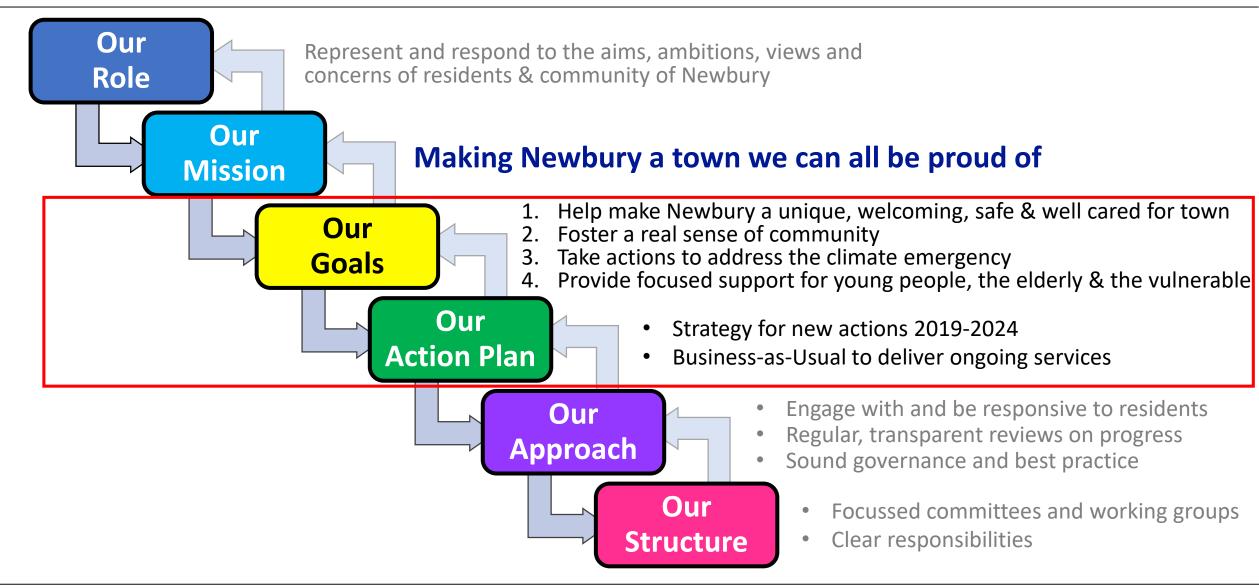

tain a minimum level of reserves, it is important that we do not 'hoard' excessive reserves of public money which could otherwise be spent to improve the town of Newbury for the residents.
- 3. We will ensure that future budgets build our reserves to ensure the following can be funded from reserves on an ongoing basis:
  - 1. upkeep and refurbishment of our buildings: the Town Hall, the Chapels at Shaw & Newtown Road, & the Clock Tower
  - 2. the refurbishment / replacement of playground and other park equipment when it reaches the end of its life
  - 3. the care, safety and replacement and expansion of all our trees and other planting

# In October 2019 we agreed our new draft strategy. Since then we have developing our plans and budget to start delivering our goals and our action plan.





## Our objectives when setting the budget for 2020/21

#### **1.** Making Newbury a town we can all be proud of:

- 1. We need to ensure we continue to deliver to a high standard the core services expected by our residents
- 2. We need to fund key new strategic projects to improve the town

#### 2. Value for Money:

- 1. We will make expenditure savings where we can, as long as this does not jeopardise the ongoing delivery of our core services
- 2. Wherever possible we will use CIL, S106 and PWLB to fund projects and this will help minimise the precept
- 3. Where prudent we will use our reserves to pay for major maintenance projects (for example the Town Hall roof) and other one-off projects that fit with our strategy.



Making Newbury a town we can all be proud of

## We have agreed