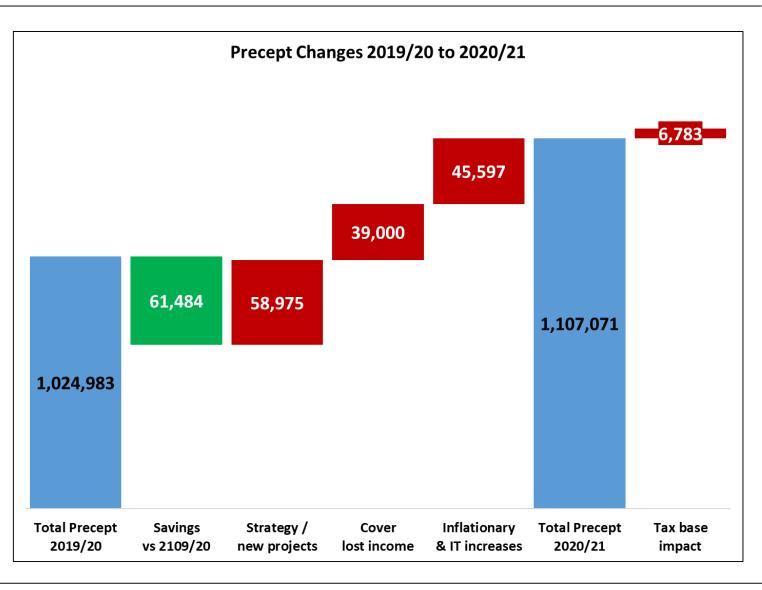

ase has increased to compensate
- 5. For 2020/21 the tax base has decreased from 12,974 to 12,895 a reduction of 0.6%





#### Making Newbury a town we can all be proud of

#### Band D precept comparisons

- Since 2011, the Band D council tax from West Berkshire Council, including the adult social care precept, has risen by 21.5%
- Since 2014, the average Band D precept for town and parish councils in England has risen by 28.3%





## Summary of changes to the precept for 2020/21

- 1. The funding of new strategic projects come from savings vs the 2019/20 budget
- 2. An increase in the total precept is necessary in order to cover lost income and inflationary and IT increases
- The reduction in the tax base in effect adds a further shortfall in the total precept on a like for like basis





## **Resulting Band D precept rate**

- The precept for Band D for the year 2020/21 will be £85.86 per household
  - This amounts to £1.65 per week, and a rise of 13.2p per week
  - This level of precept will allow Newbury Town Council to counter the effects of inflation and lost income, to continue the delivery of our core services to a high standard, and allow us to invest in new strategic projects to improve the town for all our residents:

#### 1. Help make Newbury a unique, welcoming, safe & well cared for town

- Major upgrade to the City Recreation Ground based on the results of our latest public consultation. Start in 2020.
- New permanent café for Victoria Park: redesign with target BREEAM Excellent and to meet new Environment Agency flood guidelines, gain planning permission