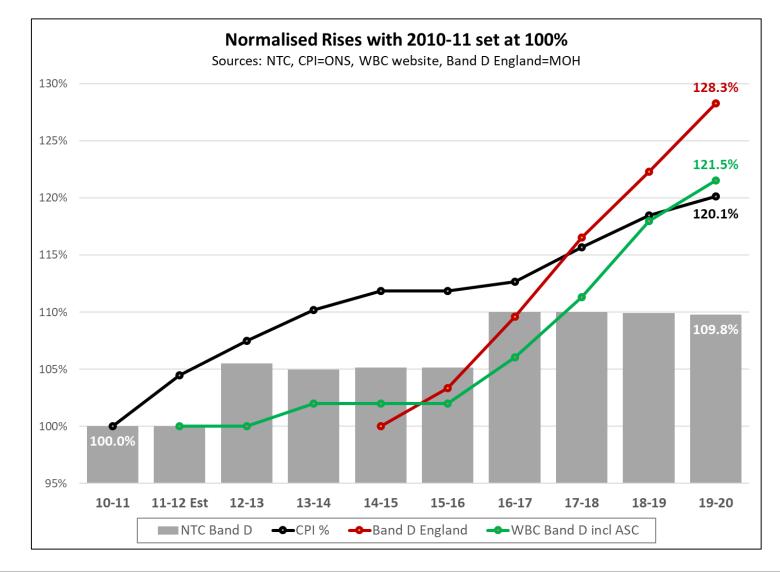

- 2. The total precept is the total amount paid to the council by these households
- The amount each household pays depends on the tax base and the total precept required by the council budget. The rate for Band D properties is usually quoted
- 4. Since 2010 the Band D precept has risen by 9.8% despite the total precept going up by 13.3%. This is because the tax base has increased to compensate
- 5. For 2020/21 the tax base has decreased from 12,974 to 12,895 a reduction of 0.6%





#### Making Newbury a town we can all be proud of

#### Band D precept comparisons

- Since 2011, the Band D council tax from West Berkshire Council, including the adult social care precept, has risen by 21.5%
- Since 2014, the average Band D precept for town and parish councils in England has risen by 28.3%





## Summary of changes to the precept for 2020/21

- 1. The funding of new strategic projects come from savings vs the 2019/20 budget
- 2. An increase in the total precept is necessary in order to cover lost income and inflationary and IT increases
- The reduction in the tax base in effect adds a further shortfall in the total precept on a like for like basis





## **Resulting Band D precept rate**

- The precept for Band D for the year 2020/21 will be £85.86 per household
  - This amounts to £1.65 per week, and a rise of 13.2p per week
  - This level of precept will allow Newbury Town Council to counter the effects of inflation and lost income, to continue the delivery of our core services to a high standard, and allow us to invest in new strategic projects to improve the town for al