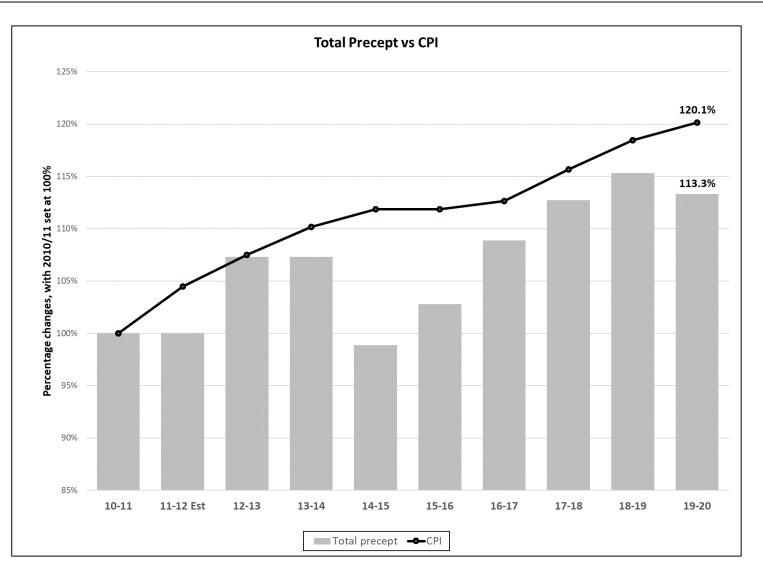

risen a total of 20.1%
- 2. Since 2010 the total precept has risen by 13.3%
  - This means a deficit vs inflation of 6.8%
  - The council has been able to continue to deliver services despite below inflation increases in precept due to some major savings, among them the discontinuation of the Town Wardens, and spending from reserves where appropriate and possible
  - There are no more major savings to be had, and indeed inflationary cost pressures are growing
  - Ongoing devolution of services from WBC adds further budget pressure
  - The cost pressures as a result of below inflation rises in the precept has meant there has been no consistent programme of ongoing replacement of playground and other equipment in our parks; and the ongoing upkeep of some of our buildings has fallen behind





#### Making Newbury a town we can all be proud of

#### **Total precept and Band D precept**

- 1. All households in the parish of Newbury pay a precept to Newbury Town Council. The number of households is called the tax base
- 2. The total precept is the total amount paid to the council by these households
- The amount each household pays depends on the tax base and the total precept required by the council budget. The rate for Band D properties is usually quoted
- 4. Since 2010 the Band D precept has risen by 9.8% despite the total precept going up by 13.3%. This is because the tax base has increased to compensate
- 5. For 2020/21 the tax base has decreased from 12,974 to 12,895 a reduction of 0.6%





#### Making Newbury a town we can all be proud of

#### Band D precept comparison