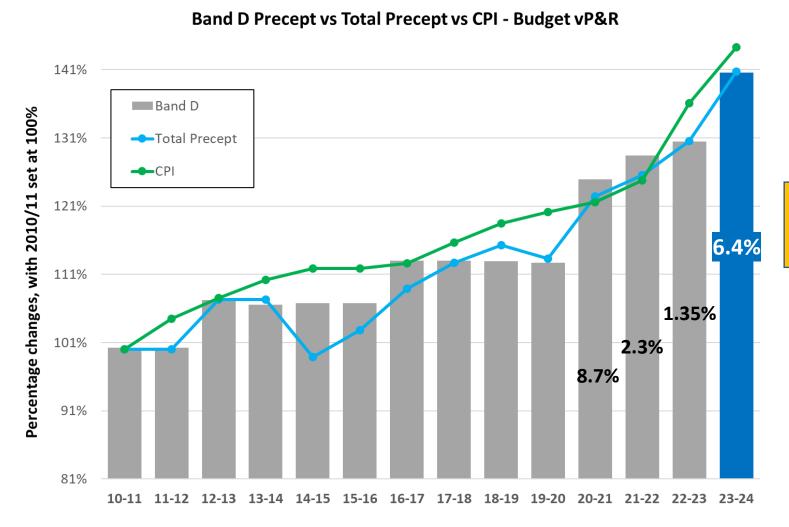

#### **Band D payment**

The precept will be levied on the Newbury Council Tax base, which now stands at £13,445.70. This is an increase of £180.76 on last year 13,264.94 (1.36%).

The Band D Council tax payment for the Town Council precept will be £94.66 per household, an increase of £5.66 on last year (6.4%).

Objective to minimise rise in precept while also ensuring we can effectively deliver our core services and strategic priorities

- Budget total precept = +7.8%
  - 2023-24 = £1.273 mio vs £1.181 mio
- Tax base up 1.4% to 13,446
- Band D up by 6.4% to £94.67 p.a.
  - Increase of £5.66 p.a. or 11 pence per week
  - Significantly below inflation
  - Band D increase 2023-4 vs 2019-20 is below CPI rise over same period

### Resulting Precept

- Budget vP&R = + 7.8% total precept
  - For Band D +6.4%, below inflation