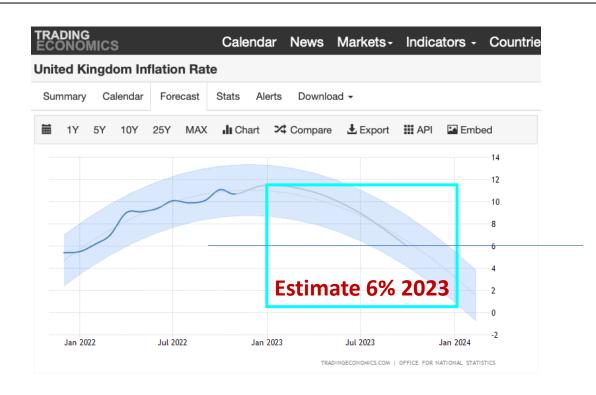

#### CPI: Status and predictions:

- to Dec 2022 = +10.5% (ONS)
- prediction for Q4 2023 = +5.0% (BoE)
- prediction for Q4 2024 = 1.5% (BoE)
- NTC assumption for 2023 = 6.0%
- CPI increase 2023-24 vs 2019-20 = 20.1%