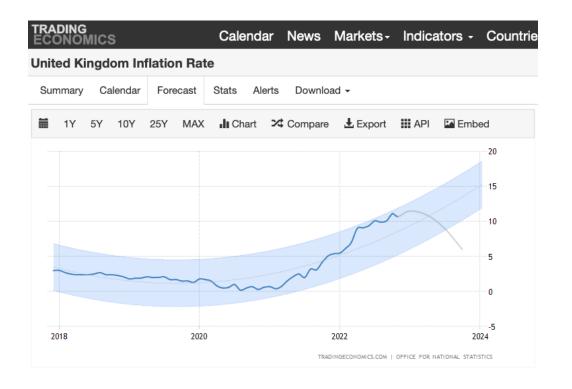

# Inflation – CPI last 5 years and forecast next 2 years

| Calendar   | GMT      | Reference | Actual | Previous | Consensus | TEForecast |
|------------|----------|-----------|--------|----------|-----------|------------|
| 2022-11-16 | 07:00 AM | Oct       | 11.1%  | 10.1%    | 10.7%     | 11%        |
| 2022-12-14 | 07:00 AM | Nov       | 10.7%  | 11.1%    | 10.9%     | 11%        |
| 2023-01-18 | 07:00 AM | Dec       |        | 10.7%    |           | 11.5%      |
| +          |          |           |        |          |           |            |

#### CPI: Status and predictions:

- to Dec 2022 = +10.5% (ONS)
- prediction for Q4 2023 = +5.0% (BoE)
- prediction for Q4 2024 = 1.5% (BoE)
- NTC assumption for 2023 = 6.0%
- CPI increase 2023-24 vs 2019-20 = 20.1%