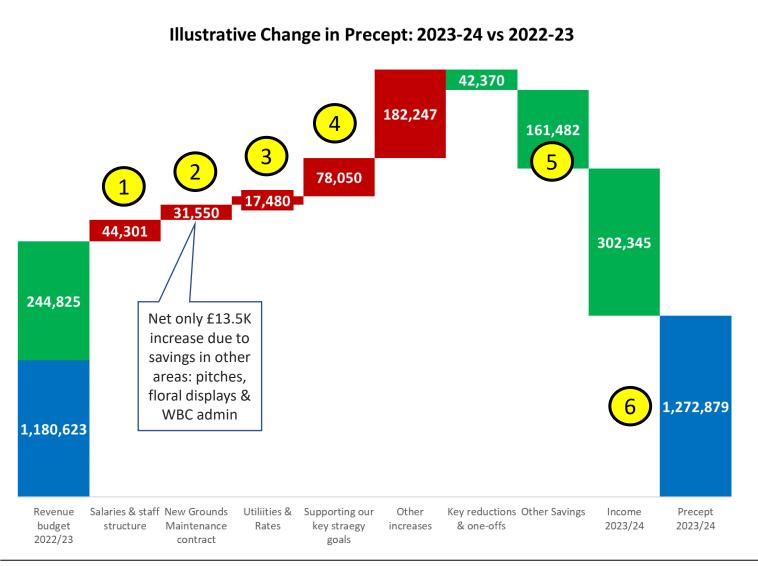

# **Budget 2023-24 vs 2022-23 – Illustrative Summary**

## Significant increase in staff costs

- National pay awards, NI & pension, Covid levy
  - New structure slight increase offset by savings

## New grounds maintenance contract

- Autonomy vs previous. Local depot
  - Partnership, incl joint branding of vehicles

#### Utilities & rates

- Electricity actually <u>lower</u> due to climate action
- Supporting our key strategic goals
- See further details

## Significant increase in income

- Market
- 5 Tennis
  - Allotments
  - Cemetery

### Resulting Precept

- Budget vP&R = + 7.8% total precept
  - For Band D +6.4%, below inflation

The precept represents an increase of £92,256 on last year's (7.8% increase)

Objective to minimise rise in precept while also ensuring we can effectively deliver our core services and strategic priorities

- Budget total precept = +7.8%
  - 2023-24 = £1.273 mio vs £1.181 mio
- Tax base up 1.4% to 13,446
- Band D up by 6.4% to £94.67 p.a.
  - Increase of £5.66 p.a. or 11 pence per week
  - Significantly below inflation
  - Band D increase 2023-4 vs 2019-20 is below CPI rise over same period